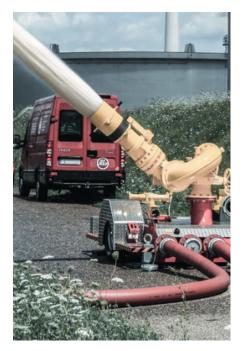

## ALCO POWERFIGHTER

**Choose Alco** monitors and you are equipped with the right equipment, no matter whether for extinguishing fires, cooling and cleaning, danger prevention, or quelling gases, whether they are used stationary or mobile on vehicles, ships and industrial plants.